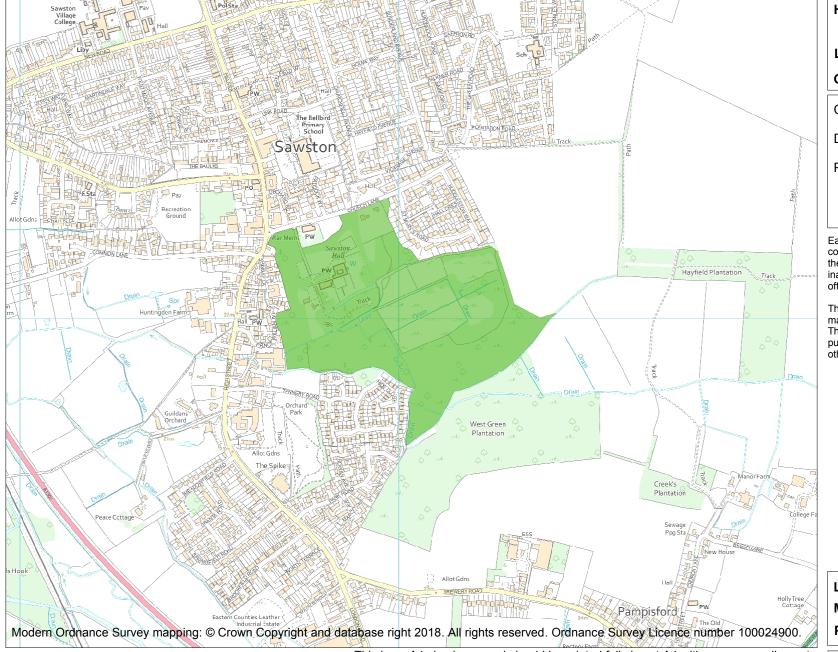

This is an A4 sized map and should be printed full size at A4 with no page scaling set.

Name: SAWSTON HALL

Heritage Category:

Park and Garden

1000631

List Entry No :

Grade:

County: Cambridgeshire

District: South Cambridgeshire

Parish: Sawston, Pampisford

Each official record of a registered garden or other land contains a map. The map here has been translated from the official map and that process may have introduced inaccuracies. Copies of maps that form part of the official record can be obtained from Historic England.

This map was delivered electronically and when printed may not be to scale and may be subject to distortions. The map and grid references are for identification purposes only and must be read in conjunction with other information in the record.

List Entry NGR: TL4889248982

**Map Scale:** 1:10000

Print Date: 3 July 2024

HistoricEngland.org.uk